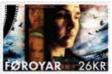

# Poster: Beethoven by Heiðrik

Beatiful poster with the motif from the Beethoven souvenir sheet. The Faroese versatile artist, Heiðrik á Heygum has dressed the great composer up in the Faroese national costume, placed him in quintessential Faroese surroundings – enveloped by equally iconic examples of Faroese flora and fauna.

The poster is printed in quality paper and the size is 420 x 297 mm (A3). Limited edition as only 150 posters have been printed.

Price: 150.- DKK

Test proof

Posta Stamps will be attending the following exhibitions (subject to cancellation due to COVID-19):