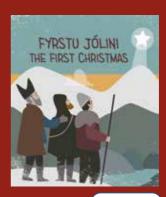

All sale profits go to The Christmas Seal Foundation, which supports children and youth activities in the Faroe Islands.

Price: 30 DKK

Book: The first Christmas

Posta has also published a small book with drawings from the Christmas Seals. The text in the book, which is in both Faroese and English, tells the story of the first Christmas. It is suited for children up to 7 years of age.