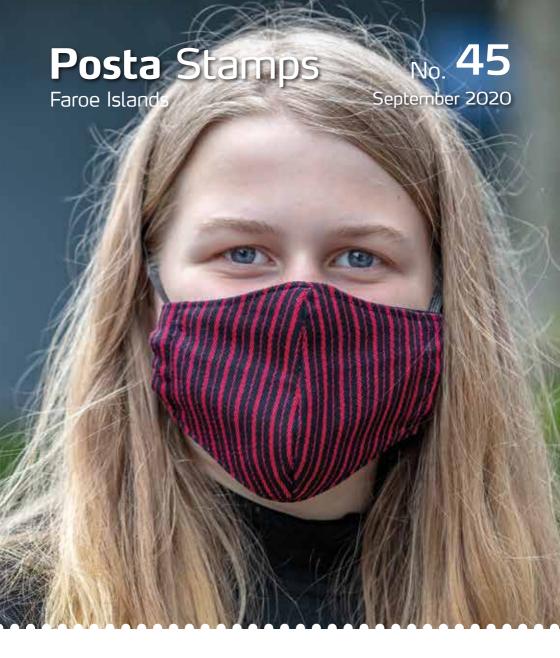

# Christmas 2020

The artist Suffía Nón has designed this year's Christmas Seals

**30 DKK** 

The Christmas Seals 2020 tell the story of the first Christmas. How Joseph and Mary travelled from Nazareth to Bethlehem where Jesus was born and placed in a manger, because there was no room at the inn. The shepherd in the field and the three sages are also depicted on the seals.

The Christmas seals have a Faroese tinge, since the Faroese landscape is used as background and the attentive viewer immediately sees that Mary wears a Faroese sweater with the traditional star pattern and that Joseph wears a Faroese hat and a Faroese traditional coat. The shepherds in the field also wear Faroese hats and one of the sages wears the Faroese festive hat, called stavnhetta – a hat with two rising tips - and a long homespun traditional coat.