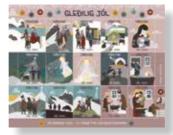

# Christmas 2020

The artist Suffía Nón has designed this year's Christmas Seals

**30 DKK** 

The Christmas Seals 2020 tell the story of the first Christmas. How Joseph and Mary travelled from Nazareth to Bethlehem where Jesus was born and placed in a manger, because there was no room at the inn. The shepherd in the field and the three sages are also depicted on the seals.

The Christmas seals have a Faroese tinge, since the Faroese landscape is used as background and the attentive viewer immediately sees that Mary wears a Faroese sweater with the traditional star pattern and that Joseph wears a Faroese hat and a Faroese traditional coat. The shepherds in the field also wear Faroese hats and one of the sages wears the Faroese festive hat, called stavnhetta – a hat with two rising tips - and a long homespun traditional coat.

All sale profits go to The Christmas Seal Foundation, which supports children and youth activities in the Faroe Islands.

Price: 30 DKK

Book: The first Christmas

Posta has also published a small book with drawings from the Christmas Seals. The text in the book, which is in both Faroese and English, tells the story of the first Christmas. It is suited for children up to 7 years of age.