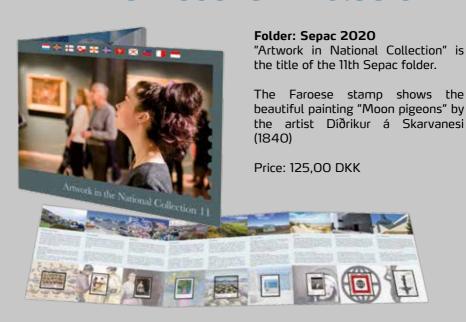

| No.                        | Item                                 |   | Price<br>DKK | Price<br>Euro | Qt. | Total |  |  |
|----------------------------|--------------------------------------|---|--------------|---------------|-----|-------|--|--|
| Divers                     | Divers                               |   |              |               |     |       |  |  |
| WSEP02020                  | Folder: SEPAC No. 11 (2020)          | * | 125,00       | 17,50         |     |       |  |  |
| WDROTNG80                  | Folder: The Queen of Denmark 80 yrs  | * | 295,00       | 41,30         |     |       |  |  |
| WBPDROTNG                  | Blackprint: Queen of Denmark 80 yrs  | * | 150,00       | 21,00         |     |       |  |  |
| WBPMYLLUR                  | Blackprint: Old watermills           | * | 150,00       | 21,00         |     |       |  |  |
| GF10-2017                  | GF 10 Catalogue                      |   | 250,00       | 33,50         |     |       |  |  |
| WJOLBOK20                  | Book: "The first christmas" - FO/EN  |   | 95,00        | 13,30         |     |       |  |  |
| WBTHVNPLA                  | Poster: Beethoven 250 years          |   | 150,00       | 21,00         |     |       |  |  |
| WPCD20PPJ                  | Postcard: World postcard day         |   | 10,00        | 1,40          |     |       |  |  |
| WPCD20FOR                  | Postcard: World postcard day, Faroes |   | 22,00        | 3,08          |     |       |  |  |
| WPCD20WOR                  | Postcard: World postcard day, world  |   | 30,00        | 4,20          |     |       |  |  |
|                            |                                      |   |              |               |     |       |  |  |
| Handling fee: 25,00 3,50 1 |                                      |   |              |               | 1   | 25,00 |  |  |
| Total price:               |                                      |   |              |               |     |       |  |  |