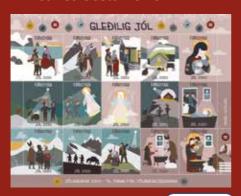

# Christmas 2020

The artist Suffía Nón has designed this year's Christmas Seals

**30 DKK** 

The Christmas Seals 2020 tell the story of the first Christmas. How Joseph and Mary travelled from Nazareth to Bethlehem where Jesus was born and placed in a manger, because there was no room at the inn. The shepherd in the field and the three sages are also depicted on the seals.

The Christmas seals have a Faroese tinge, since the Faroese landscape is used as background and the attentive viewer immediately sees that Mary wears a Faroese sweater with the traditional star pattern and that Joseph wears a Faroese hat and a Faroese traditional coat. The shepherds in the field also wear Faroese hats and one of the sages wears the Faroese festive hat, called stavnhetta – a hat with two rising tips - and a long homespun traditional coat.